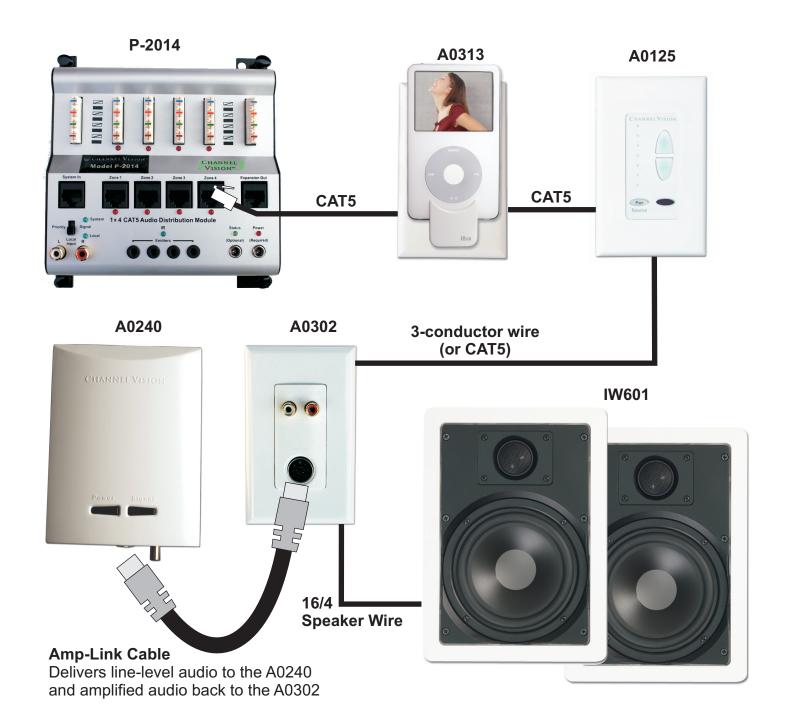

ofer to be added to a whole-house audio system
- Decorator-style design with screwless wall plate
- Fits standard single-gang junction box or low-voltage ring
- Easy-to-install

**Specifications:** (typical at 25° C)\*

Maximum input power 100 Watts RMS

Nominal line out level 1.2VRMS @ max. input power

Maximum pass through power 100 Watts RMS

Frequency Range:

L/R mode 20Hz - 20kHz +/-0.5dB

Sub mode 20Hz - 150Hz +/-0.5dB (-6dB @ 200Hz)

\*Specifications subject to change without notice



234 FISCHER AVENUE • COSTA MESA, CA 92626 USA (714) 424-6500 □ (800) 840-0288 □ (714) 424-6510 fax www.channelvision.com □ email: sales@channelvision.com

© 2008, Channel Vision™ 11/04/08

### CRESCENDO<sup>M</sup>By CHANNEL VISION<sup>M</sup>

#### High Powered CAT5 Audio System Typical Application



### **● CHANNEL VISION**<sup>™</sup>

234 FISCHER AVENUE • COSTA MESA, CA 92626 USA (714) 424-6500 □ (800) 840-0288 □ (714) 424-6510 fax www.channelvision.com □ email: sales@channelvision.com